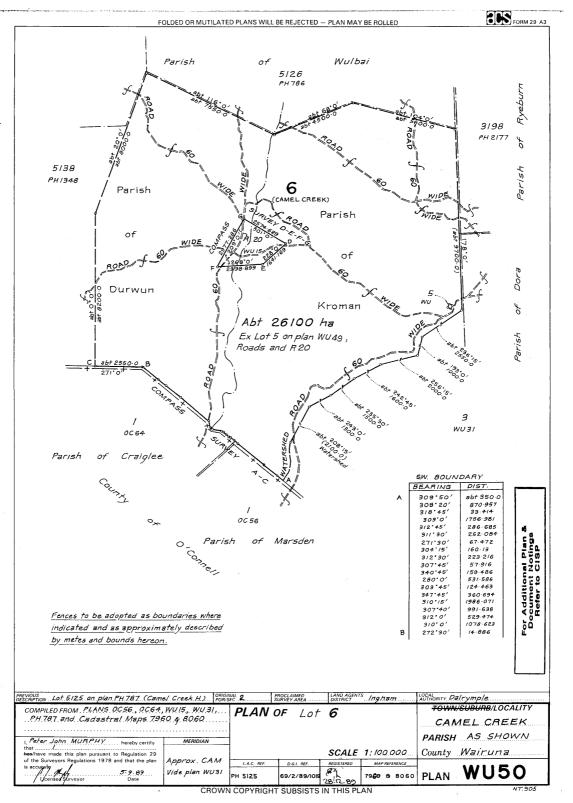

## A. External boundary description

The agreement area covers all the land and waters within Lot 6 on CP WU50 (Camel Creek Pastoral Holding) located within the Native Title Determination Application QUD85/05 Gugu Badhun People 2 (QC05/07).

### B. Map

WU50 V0 Page 1 of 1 Not To Scale

Copyright protects the plan/s being ordered by you. Unauthorised reproduction or amendments are not permitted.

## Item 2 Description of Lease

Preferential Pastoral Holding 24/125 comprising Lot 6 on CP WU50 commonly known as Camel Creek